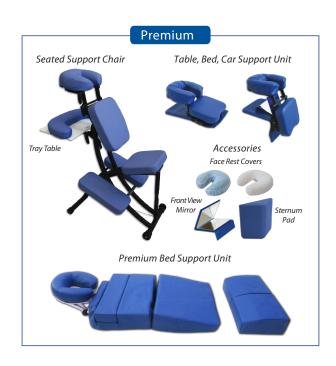

## **Premium Package**

- Seated support chair
- Table, and car support unit
- Premium bed support unit
- Front view mirror
- Standard face rest cushion
- Memory foam face rest cushion
- Disposable covers
- Flannel covers
- Sternum pad
- Local delivery and pickup available
- In-home setup and consultation available
- Phone customer support

## Premium Package Pricing

First Weeks Rental Rate: \$235.00 Additional Weeks: \$145.00 /week Additional Days: \$21.00/day