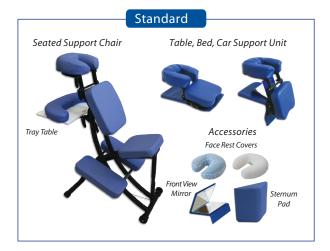

## **Standard Package**

- Seated support chair
- Table, bed, and car support unit
- Front view mirror
- Standard face rest cushion
- Memory foam face rest cushion
- Disposable covers
- Flannel covers
- Sternum pad
- Delivery and pickup available
- In-home setup and consultation available
- Phone customer support

## Standard Package Pricing

First Weeks Rental Rate: \$185.00 Additional Weeks: \$135.00 /week Additional Days: \$20.00/day